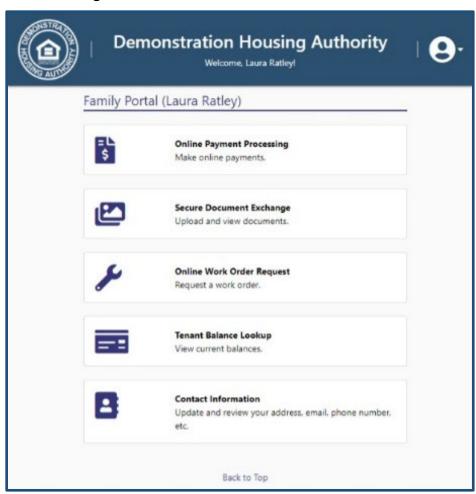

## The Tenant Portal gives you easy access to:

- View Your Rent Balance/Payment History
- > Pay Rent Online
- Submit Work Order Requests
- View/Edit Contact Information
- View/Edit Bank Account Information
- Secure Document Exchange